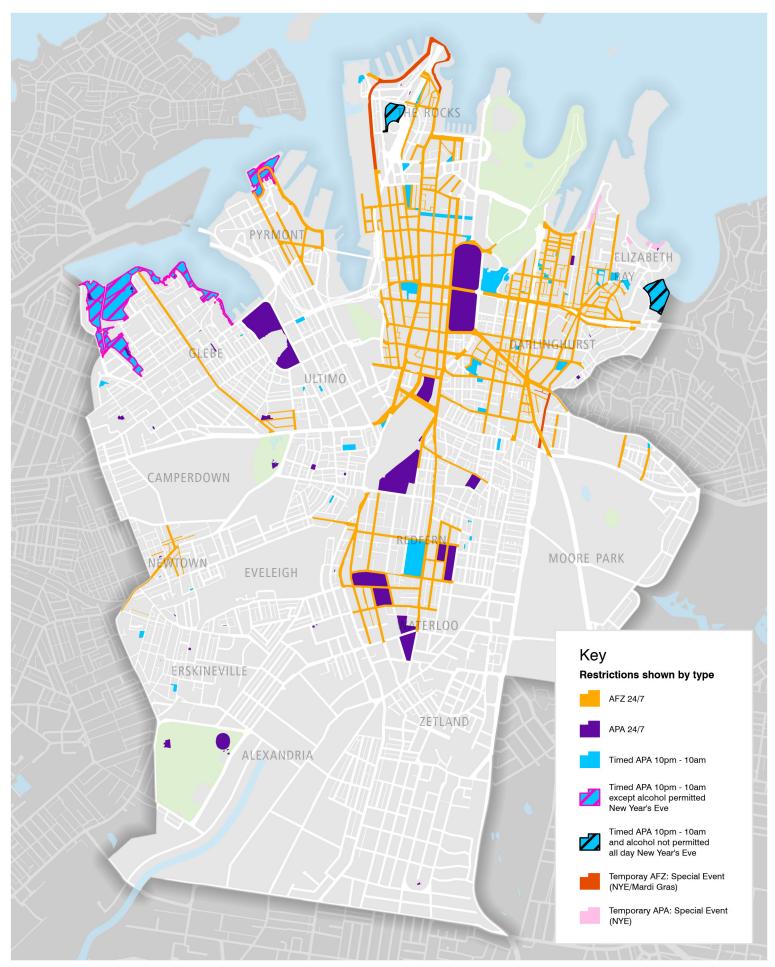

# **Attachment B**

Updated Map of Alcohol Restrictions for Public Exhibition

#### Alcohol restrictions proposed for public exhibition - by type